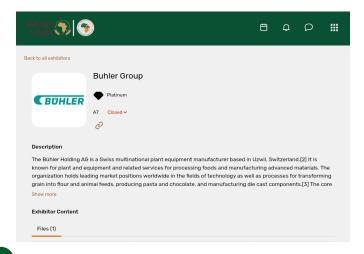

#### Accessing an Exhibitor Virtual Booth

By clicking an exhibitor's name on the Exhibitor Page, you will have access to their virtual booth. This page has information about the exhibitor, ways to connect with them via social media, and ability to join their virtual meeting room if they have one. You can also see and files or links the exhibitor has included.

If attendee has a virtual meeting room, you can click 'Join Virtual Meeting' and a Zoom meeting will open.

If you would like more information about the exhibitor, you can select 'Contact us' to send them a message.