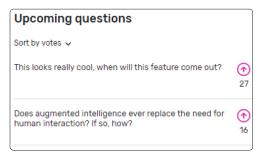

## **Asking a Question**

If you are in a session that is accepting Q&A, select the 'Ask a question' button to open a text box. You can ask the question anonymously or include your name.

| la di secondari |                         |
|-----------------|-------------------------|
| Ask a question  |                         |
|                 |                         |
|                 |                         |
|                 | 250 characters remainin |

You also have the option to upvote other attendees' questions.